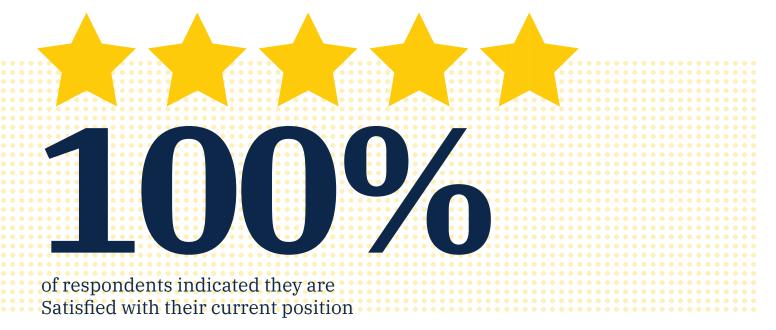

## 100%

reported working in a faculty position

\*Data from the 2021 Career Services First Destination Survey